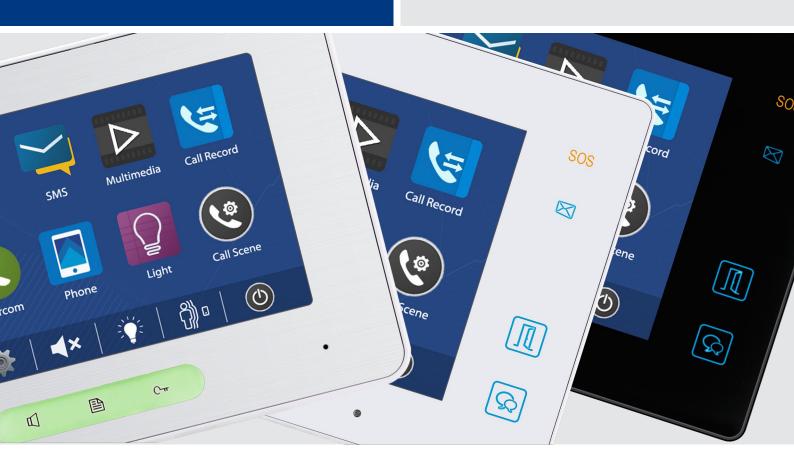

# 2-WIRE INDOOR MONITOR DT37MG(V2)&DT47MG(V2)

- 7 inch digital color TFT with high resolution
- Touch screen & touch sensor buttons
- SMS service & Conversation with mobile phone
- Host&Guest Message leave function
- Pantilt & Zoom in/out via fisheye door station
- Image quad split via DT-QSW
- Picture/video memory
- PIR motion detector via specific door station

# 7" DIGITAL COLOR TFT HANDS FREE MONITORS

With the new upgrade flat icon menu design, these hands free indoor monitors add up so many new functions, it can satisfy different needs for different users.

The LCD TFT monitor ensures quality chromatic performance under the color flat icon menu and the high-fidelity audio guarantees great acoustic performance in hands free.

The easy touch screen and touch sensor buttons make the operation more intuitive and convenient.