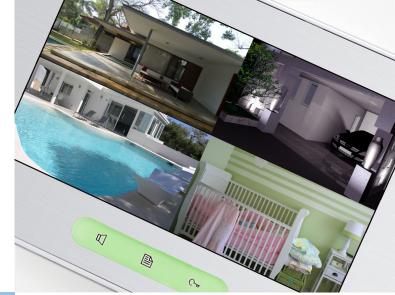

### IMAGE QUAD SPLIT

This monitor can show four images at the same time when four CCTV cameras are connected to system via external module DT-QSW.

Such as Outdoor, Garage, Swimming pool, Baby room, you can control your home all the time.

Moreover, it allows to see each image individually, just touch the image you want to see, the image will be displayed on full screen mode. It makes your home more secure.

- It is available to send and receive free short messages among monitors, just touch the key, it's so easy.
- If you are out, you can set your monitor to home away mode, when someone visits your home, host and visitor can leave a message each other, controlling your entrance all the time.