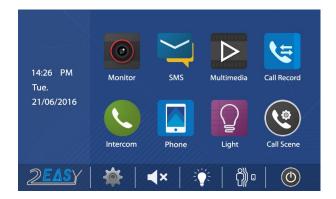

The LCD TFT monitor ensures quality chromatic performance under the color flat icon menu and the high-fidelity audio guarantees great acoustic performance in hands free.

The easy touch screen and touch sensor buttons make the operation more intuitive and convenient.

### IMAGE QUAD SPLIT

This monitor can show four images at the same time when four CCTV cameras are connected to system via external module DT-QSW.

Such as Outdoor, Garage, Swimming pool, Baby room, you can control your home all the time.

Moreover, it allows to see each image individually, just touch the image you want to see, the image will be displayed on full screen mode. It makes your home more secure.

- It is available to send and receive free short messages among monitors, just touch the key, it's so easy.
- If you are out, you can set your monitor to home away mode, when someone visits your home, host and visitor can leave a message each other, controlling your entrance all the time.