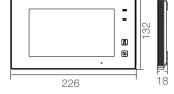

h sensor buttons make the operation more intuitive and convenient.

### IMAGE QUAD SPLIT

This monitor can show four images at the same time when four CCTV cameras are connected to system via external module DT-QSW.

Such as Outdoor, Garage, Swimming pool, Baby room, you can control your home all the time.

Moreover, it allows to see each image individually, just touch the image you want to see, the image will be displayed on full screen mode. It makes your home more secure.





- It is available to send and receive free short messages among monitors, just touch the key, it's so easy.
- If you are out, you can set your monitor to home away mode, when someone visits your home, host and visitor can leave a message each other, controlling your entrance all the time.



### **DIMENSIONS**





Unit:mm





# PANTILT & ZOOM IN/OUT

- Greater detail is just ONE PUSH away.
- Zoom in/out to identify everyone at the entrance.
- Pantilt to see individuals up close.
- \* This function should make in effective with fisheye door station.



# MOTION DETECTION

- Auto-recording when someone hovers in the doorway.
- Activate relay actuator(light on or unlock automatically).
- Alert announce when someone gets close.
- \* This function should make in effective with motion detect function for door station.



### CALL TRANSFER

You can transfer the call to an external land line or mobile phone ,it won't miss the call even though you are away from home.