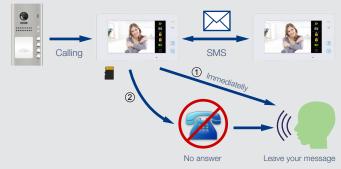

Moreover, it allows to see each image individually, just touch the image you want to see, the image will be displayed on full screen mode. It makes your home more secure.

- It is available to send and receive free short messages among monitors, just touch the key, it's so easy.
- If you are out, you can set your monitor to home away mode, when someone visits your home, host and visitor can leave a message each other, controlling your entrance all the time.