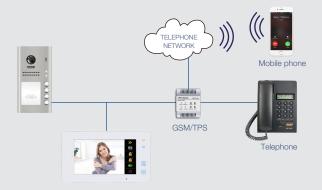

### CALL TRANSFER

You can transfer the call to an external land line or mobile phone ,it won't miss the call even though you are away from home.