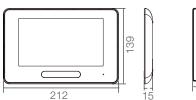

uch sensor buttons make the operation more intuitive and convenient.

### IMAGE QUAD SPLIT

This monitor can show four images at the same time when four CCTV cameras are connected to system via external module DT-QSW.

Such as Outdoor, Garage, Swimming pool, Baby room, you can control your home all the time.

Moreover, it allows to see each image individually, just touch the image you want to see, the image will be displayed on full screen mode. It makes your home more secure.





- It is available to send and receive free short messages among monitors, just touch the key, it's so easy.
- If you are out, you can set your monitor to home away mode, when someone visits your home, host and visitor can leave a message each other, controlling your entrance all the time.



### **DIMENSIONS**





Unit:mm





# PANTILT & ZOOM IN/OUT

- Greater detail is just ONE PUSH away.
- Zoom in/out to identify everyone at the entrance.
- Pantilt to see individuals up close.
- \* This function should make in effective with fisheye door station.



# MOTION DETECTION

- Auto-recording when someone hovers in the doorway.
- Activate relay actuator(light on or unlock automatically).
- Alert announce when someone gets close.
- \* This function should make in effective with motion detect function for door station.



### CALL TRANSFER

You can transfer the call to an external land line or mobile phone ,it won't miss the call even though you are away from home.