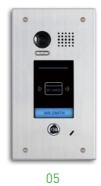

#### Proximity access control

Support two kinds of lock(power on/off)
User card management

## Description

- Door Station DT601/KP O1 Color ARS outdoor station with rainy cover (keypad access control), stainless steel panel
- Door Station DT601/ID O2 Color ARS outdoor station with rainy cover (proximity access control), stainless steel panel
  - Door Station DT601/FP Color ARS outdoor station with rain cover (finger print control), stainless steel panel
  - Door Station DT601F/KP Color ARS outdoor station by flush mounting (keypad access control), stainless steel panel