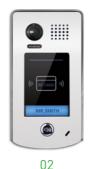

### Surface mounting

Advanced devices, perfectly integrated in terms of look with touch keypad, ID card & fingerprint, simplified management of activations, programming of residents directly on the device, without need for removal, or to use extra accessories.

#### Password access control

Support max.40 groups password / one lock Support temporary passport authorization

#### Proximity access control

Support two kinds of lock(power on/off)
User card management

#### Fingerprint access control

Optical fingerprint reader Up to 200 fingerprint capacity Dust-proof cover for fingerprint holder

## Description

- Door Station DT601/KP O1 Color ARS outdoor station with rainy cover (keypad access control), stainless steel panel
- Door Station DT601/ID O2 Color ARS outdoor station with rainy cover (proximity access control), stainless steel panel
  - Door Station DT601/FP Color ARS outdoor station with rain cover (finger print control), stainless steel panel
  - Door Station DT601F/KP Color ARS outdoor station by flush mounting (keypad access control), stainless steel panel