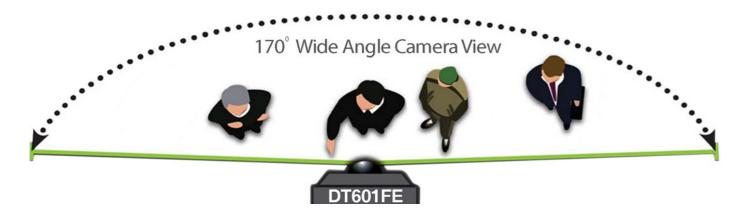

# Fisheye Lens

The door stations support specific 170° wide angle fish-eye camera to provide a view of the entire entrance.

With the fish-eye camera, it allows to identify everyone at the entrance and see individuals up close.