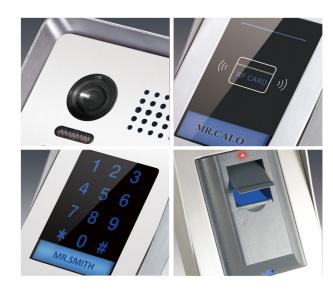

### Flush mounting

The special night view LED will adjust auto according to the light, so the image looks for and illuminates detail even on the darkest night.

105 degree wide angle and high resolution camera.
\* Support specific 170 degree fisheye camera.
Auto-sensor LED for backlight compensation.

# Fisheye Lens

The door stations support specific 170° wide angle fish-eye camera to provide a view of the entire entrance.

With the fish-eye camera, it allows to identify everyone at the entrance and see individuals up close.

#### Password access control

Support max.40 groups password / one lock Support temporary passport authorization

#### Proximity access control

Support two kinds of lock(power on/off)
User card management

#### Fingerprint access control

Optical fingerprint reader Up to 200 fingerprint capacity Dust-proof cover for fingerprint holder