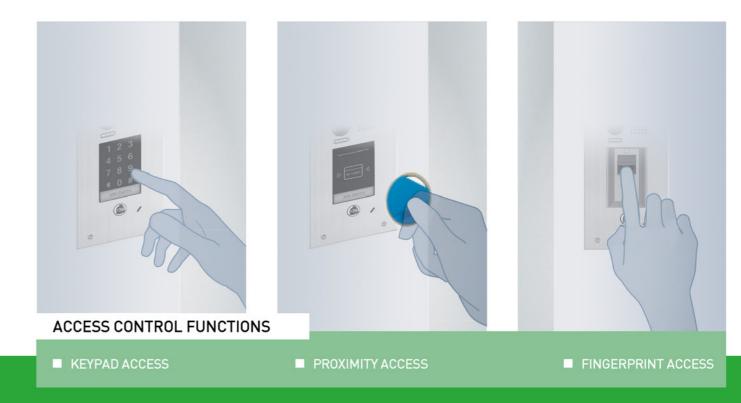

#### Password access control

Support max.40 groups password / one lock Support temporary passport authorization

#### Proximity access control

Support two kinds of lock(power on/off)
User card management

#### Fingerprint access control

Optical fingerprint reader Up to 200 fingerprint capacity Dust-proof cover for fingerprint holder