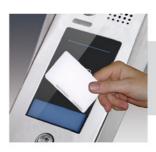

#### Proximity access control

Support two kinds of lock(power on/off)
User card management