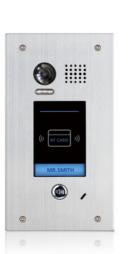

Choose from 2 designs to best suit the security application

**DT601FE/KP**Flush mounting
Keypad access

**DT601FE/ID**Flush mounting
Proximity access

#### Proximity access control

Support two kinds of lock(power on/off)
User card management