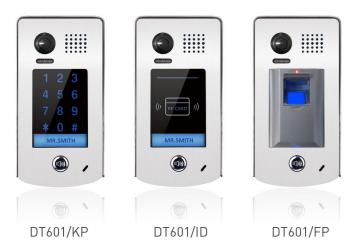

#### Password access control

Support max.40 groups password / one lock Support temporary passport authorization

#### Proximity access control

Support two kinds of lock(power on/off)
User card management

#### Fingerprint access control

Optical fingerprint reader Up to 200 fingerprint capacity Dust-proof cover for fingerprint holder

# **Product List**

## Description

- Door Station DT601/KP O1 Color ARS outdoor station with rainy cover (keypad access control), stainless steel panel
- Door Station DT601/ID O2 Color ARS outdoor station with rainy cover (proximity access control), stainless steel panel
  - Door Station DT601/FP Color ARS outdoor station with rain cover (finger print control), stainless steel panel
  - Door Station DT601F/KP Color ARS outdoor station by flush mounting (keypad access control), stainless steel panel