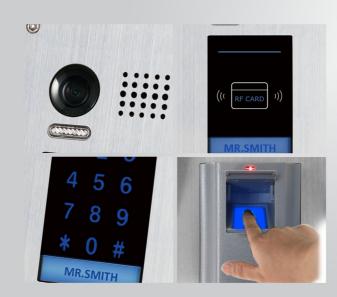

#### Password access control

Support max.40 groups password / one lock Support temporary passport authorization

#### Proximity access control

Support two kinds of lock(power on/off)
User card management

#### Fingerprint access control

Optical fingerprint reader Up to 200 fingerprint capacity Dust-proof cover for fingerprint holder