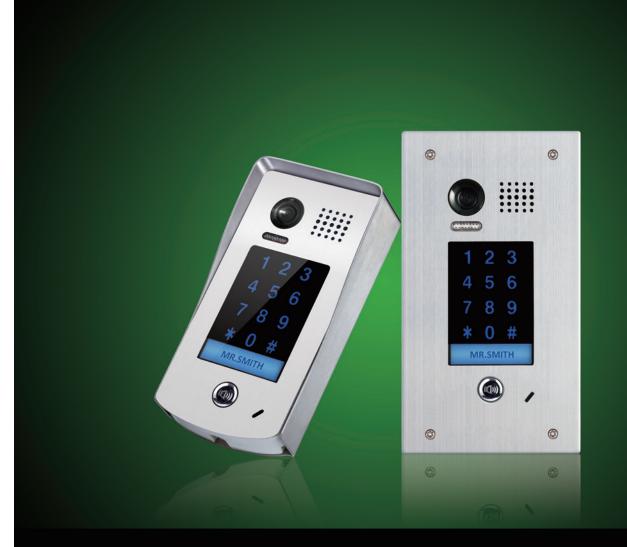

# DT601 Series Door Station

### Surface mounting

# DT601F Series Door Station

### Flush mounting

The special night view LED will adjust auto according to the light, so the image looks for and illuminates detail even on the darkest night.

105 degree wide angle and high resolution camera.
\* Support specific 170 degree fisheye camera.
Auto-sensor LED for backlight compensation.