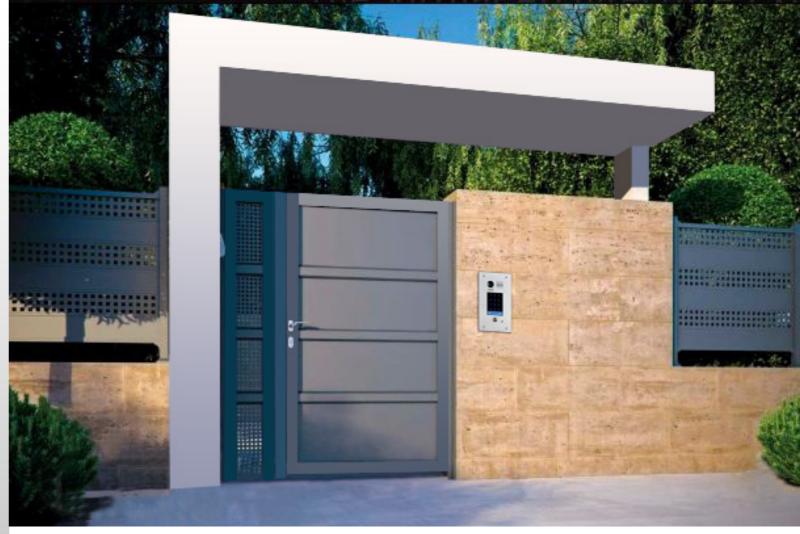

### Surface mounting

Advanced devices, perfectly integrated in terms of look with touch keypad, ID card & fingerprint, simplified management of activations, programming of residents directly on the device, without need for removal, or to use extra accessories.

#### Password access control

Support max.40 groups password / one lock Support temporary passport authorization

#### Proximity access control

Support two kinds of lock(power on/off)
User card management

#### Fingerprint access control

Optical fingerprint reader Up to 200 fingerprint capacity Dust-proof cover for fingerprint holder

## Description

- Door Station DT601/KP O1 Color ARS outdoor station with rainy cover (keypad access control), stainless steel panel
- Door Station DT601/ID O2 Color ARS outdoor station with rainy cover (proximity access control), stainless steel panel
  - Door Station DT601/FP Color ARS outdoor station with rain cover (finger print control), stainless steel panel
  - Door Station DT601F/KP Color ARS outdoor station by flush mounting (keypad access control), stainless steel panel