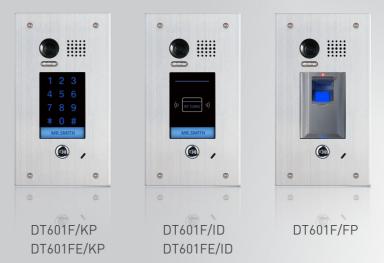

Choose from 2 designs to best suit the security application

**DT601FE/KP**Flush mounting
Keypad access

**DT601FE/ID**Flush mounting
Proximity access

## Description

- Door Station DT601/KP O1 Color ARS outdoor station with rainy cover (keypad access control), stainless steel panel
- Door Station DT601/ID O2 Color ARS outdoor station with rainy cover (proximity access control), stainless steel panel
  - Door Station DT601/FP Color ARS outdoor station with rain cover (finger print control), stainless steel panel
  - Door Station DT601F/KP Color ARS outdoor station by flush mounting (keypad access control), stainless steel panel

Door Station DT601FE/KP Color fisheye camera,170° wide angle outdoor station by flush mounting (keypad access control), stainless steel panel

- Door Station DT601F/ID Color ARS outdoor station by flush mounting (proximity access control), stainless steel panel
- Door Station DT601FE/ID Color fisheye camera, 170° wide angle outdoor station by flush mounting (proximity access control), stainless steel panel
- Door Station DT601F/FP Color ARS outdoor station by flush mounting (finger print control), stainless steel panel