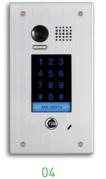

#### Password access control

Support max.40 groups password / one lock Support temporary passport authorization

## Description

- Door Station DT601/KP O1 Color ARS outdoor station with rainy cover (keypad access control), stainless steel panel
- Door Station DT601/ID O2 Color ARS outdoor station with rainy cover (proximity access control), stainless steel panel
  - Door Station DT601/FP Color ARS outdoor station with rain cover (finger print control), stainless steel panel
  - Door Station DT601F/KP Color ARS outdoor station by flush mounting (keypad access control), stainless steel panel