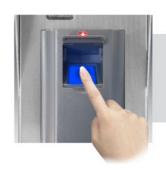

#### Fingerprint access control

Optical fingerprint reader Up to 200 fingerprint capacity Dust-proof cover for fingerprint holder