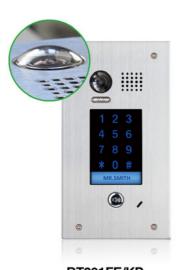

# Fisheye Lens

The door stations support specific 170° wide angle fish-eye camera to provide a view of the entire entrance.

With the fish-eye camera, it allows to identify everyone at the entrance and see individuals up close.

Door Station DT601FE/KP Color fisheye camera,170° wide angle outdoor station by flush mounting (keypad access control), stainless steel panel

- Door Station DT601F/ID Color ARS outdoor station by flush mounting (proximity access control), stainless steel panel
- Door Station DT601FE/ID Color fisheye camera, 170° wide angle outdoor station by flush mounting (proximity access control), stainless steel panel
- Door Station DT601F/FP Color ARS outdoor station by flush mounting (finger print control), stainless steel panel