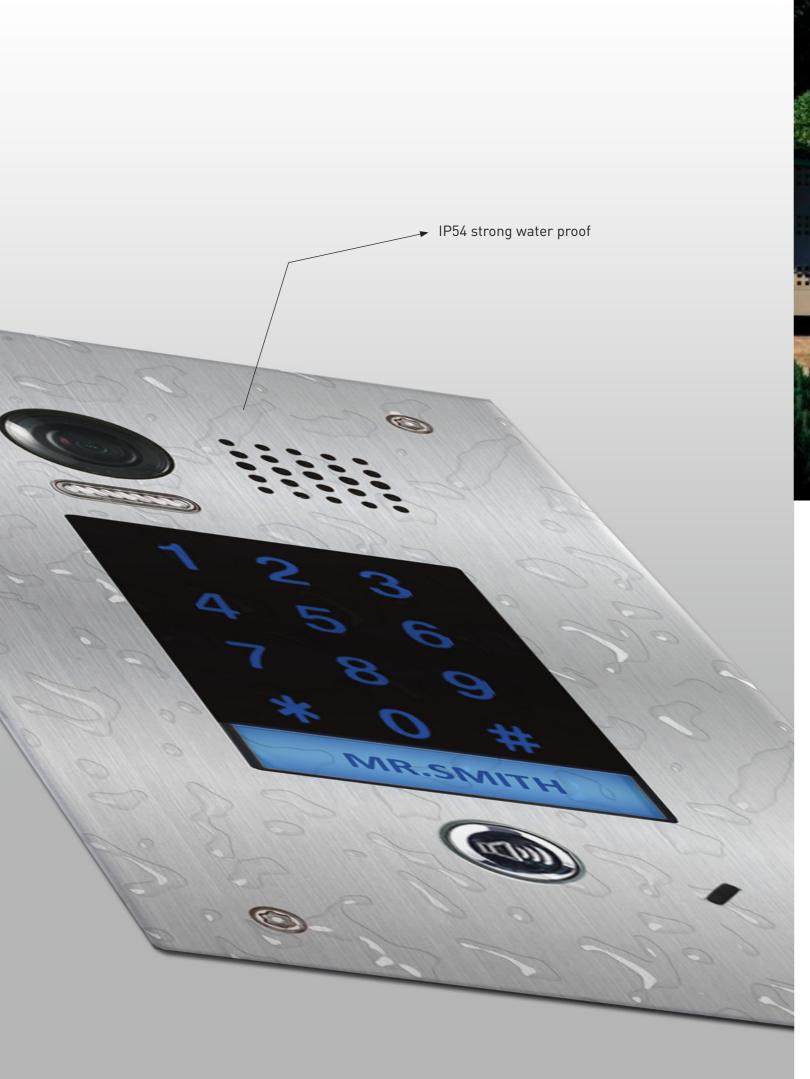

### Flush mounting

The special night view LED will adjust auto according to the light, so the image looks for and illuminates detail even on the darkest night.

105 degree wide angle and high resolution camera.
\* Support specific 170 degree fisheye camera.
Auto-sensor LED for backlight compensation.

Advanced devices, perfectly integrated in terms of look with touch keypad, ID card & fingerprint, simplified management of activations, programming of residents directly on the device, without need for removal, or to use extra accessories.