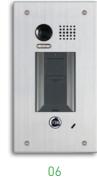

#### Fingerprint access control

Optical fingerprint reader Up to 200 fingerprint capacity Dust-proof cover for fingerprint holder

## Description

- Door Station DT601/KP O1 Color ARS outdoor station with rainy cover (keypad access control), stainless steel panel
- Door Station DT601/ID O2 Color ARS outdoor station with rainy cover (proximity access control), stainless steel panel
  - Door Station DT601/FP Color ARS outdoor station with rain cover (finger print control), stainless steel panel
  - Door Station DT601F/KP Color ARS outdoor station by flush mounting (keypad access control), stainless steel panel