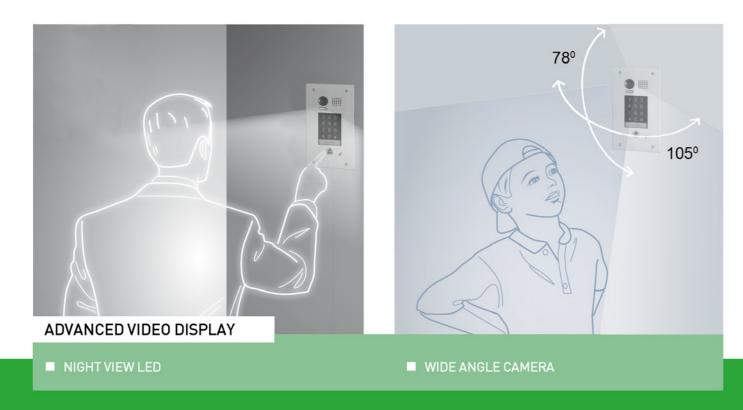

### Flush mounting

The special night view LED will adjust auto according to the light, so the image looks for and illuminates detail even on the darkest night.

105 degree wide angle and high resolution camera.
\* Support specific 170 degree fisheye camera.
Auto-sensor LED for backlight compensation.