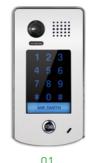

### Surface mounting

Advanced devices, perfectly integrated in terms of look with touch keypad, ID card & fingerprint, simplified management of activations, programming of residents directly on the device, without need for removal, or to use extra accessories.

#### Password access control

Support max.40 groups password / one lock Support temporary passport authorization

#### Proximity access control

Support two kinds of lock(power on/off)
User card management

#### Fingerprint access control

Optical fingerprint reader Up to 200 fingerprint capacity Dust-proof cover for fingerprint holder

## Description

- Door Station DT601/KP O1 Color ARS outdoor station with rainy cover (keypad access control), stainless steel panel
- Door Station DT601/ID O2 Color ARS outdoor station with rainy cover (proximity access control), stainless steel panel
  - Door Station DT601/FP Color ARS outdoor station with rain cover (finger print control), stainless steel panel
  - Door Station DT601F/KP Color ARS outdoor station by flush mounting (keypad access control), stainless steel panel