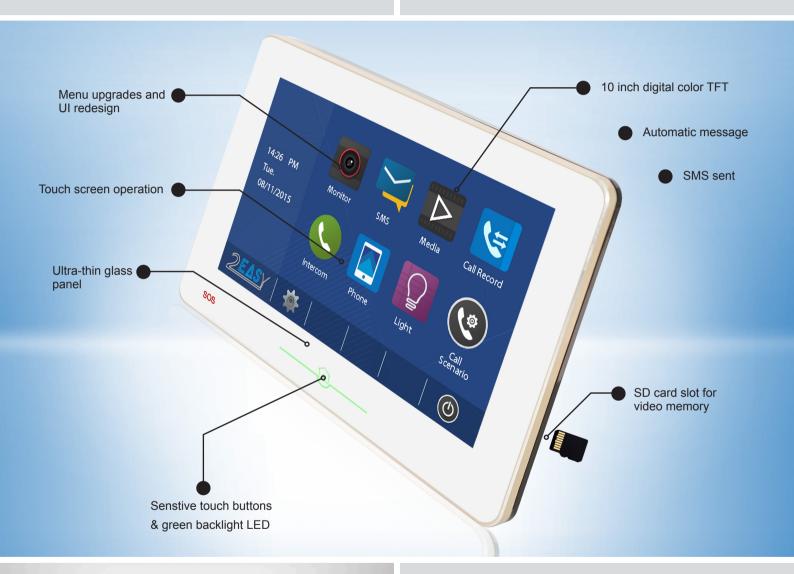

#### **DESCRIPTION**

2-wire system 10 inch digital color TFT monitor with sensitive touch sensor button.

#### **FEATURES**

- Menu upgrades and UI redesign;
- User can replace or add ringtones;
- Message communication with neighbors;
- Auto message left under home away mode;
- Pantilt under fisheye mode;
- GSM module is optional via DIY installation;
- Picture memory or SD video recording;
- Image quad-split is supported.

#### DIMENSION:

Unit:mm