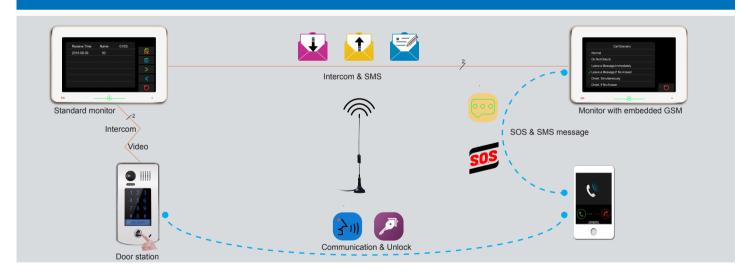

# 2-Wire Indoor Monitor DT31M









#### **DESCRIPTION**

2-wire system 10 inch digital color TFT monitor with sensitive touch sensor button.

#### **FEATURES**

- Menu upgrades and UI redesign;
- User can replace or add ringtones;
- Message communication with neighbors;
- Auto message left under home away mode;
- Pantilt under fisheye mode;
- GSM module is optional via DIY installation;
- Picture memory or SD video recording;
- Image quad-split is supported.





#### DIMENSION:



Unit:mm

#### Pan Tilt & Zoom(Fisheye function)

ZOOM IN or ZOOM OUT to identify everyone at the entrance.

PAN TILT to see individuals up close.

Greater detail is just ONE PUSH away!

#### Fisheye lens



**Door Station** 

#### **VIDEO INTERCOM & GSM CONNECTION**



### **VIDEO QUAD SPLIT**





## Contact us

#### Guangzhou Video-Tech Electronics Co., Ltd

F6/No.7 building , Huangzhou Industrial Area, Chebei Road, TianHe district, Guangzhou, China

Phone +86 / 20 / 38261205 Fax +86 / 20 / 38628806

www.v-tec.cn