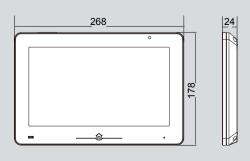

# 2-Wire Indoor Monitor DT31M









#### **DESCRIPTION**

2-wire system 10 inch digital color TFT monitor with sensitive touch sensor button.

#### **FEATURES**

- Menu upgrades and UI redesign;
- User can replace or add ringtones;
- Message communication with neighbors;
- Auto message left under home away mode;
- Pantilt under fisheye mode;
- GSM module is optional via DIY installation;
- Picture memory or SD video recording;
- Image quad-split is supported.





#### DIMENSION:



Unit:mm

#### Pan Tilt & Zoom(Fisheye function)

ZOOM IN or ZOOM OUT to identify everyone at the entrance.

PAN TILT to see individuals up close.

Greater detail is just ONE PUSH away!

#### Fisheye lens



**Door Station** 

#### **VIDEO INTERCOM & GSM CONNECTION**



### **VIDEO QUAD SPLIT**





## Contact us

#### Guangzhou Video-Tech Electronics Co., Ltd

F6/No.7 building , Huangzhou Industrial Area, Chebei Road, TianHe district, Guangzhou, China

Phone +86 / 20 / 38261205 Fax +86 / 20 / 38628806

www.v-tec.cn