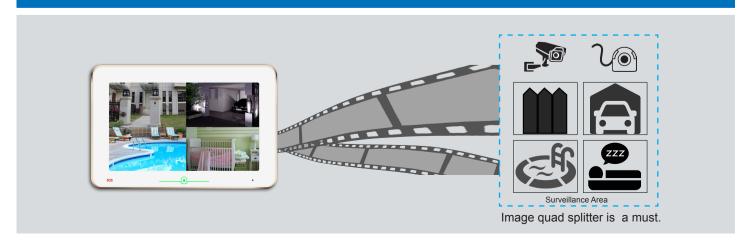

# 2-Wire Indoor Monitor DT31M









#### **DESCRIPTION**

2-wire system 10 inch digital color TFT monitor with sensitive touch sensor button.

#### **FEATURES**

- Menu upgrades and UI redesign;
- User can replace or add ringtones;
- Message communication with neighbors;
- Auto message left under home away mode;
- Pantilt under fisheye mode;
- GSM module is optional via DIY installation;
- Picture memory or SD video recording;
- Image quad-split is supported.





#### DIMENSION:



Unit:mm

#### Pan Tilt & Zoom(Fisheye function)

ZOOM IN or ZOOM OUT to identify everyone at the entrance.

PAN TILT to see individuals up close.

Greater detail is just ONE PUSH away!

#### Fisheye lens



**Door Station** 

#### **VIDEO INTERCOM & GSM CONNECTION**



### **VIDEO QUAD SPLIT**





## Contact us

#### Guangzhou Video-Tech Electronics Co., Ltd

F6/No.7 building , Huangzhou Industrial Area, Chebei Road, TianHe district, Guangzhou, China

Phone +86 / 20 / 38261205 Fax +86 / 20 / 38628806

www.v-tec.cn