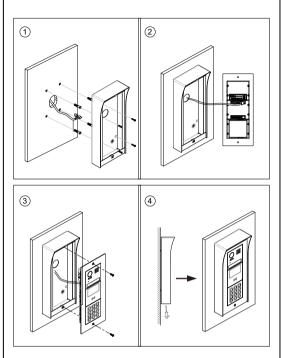

## **DT821 Product Information**

Use the screws to fasten the panel

+12V: 12VDC power output.

LK-: power ground.

LK+: common contact of the relay.

The last view for all mounting,