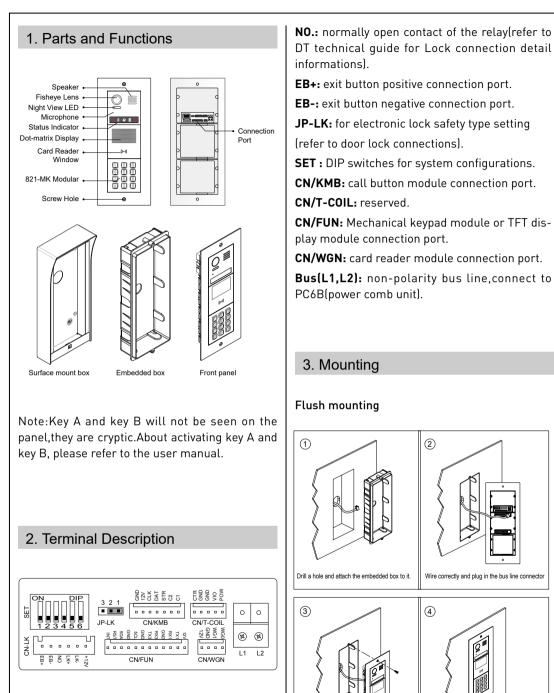

## **DT821 Product Information**

Use the screws to fasten the panel

+12V: 12VDC power output.

LK-: power ground.

LK+: common contact of the relay.

The last view for all mounting,