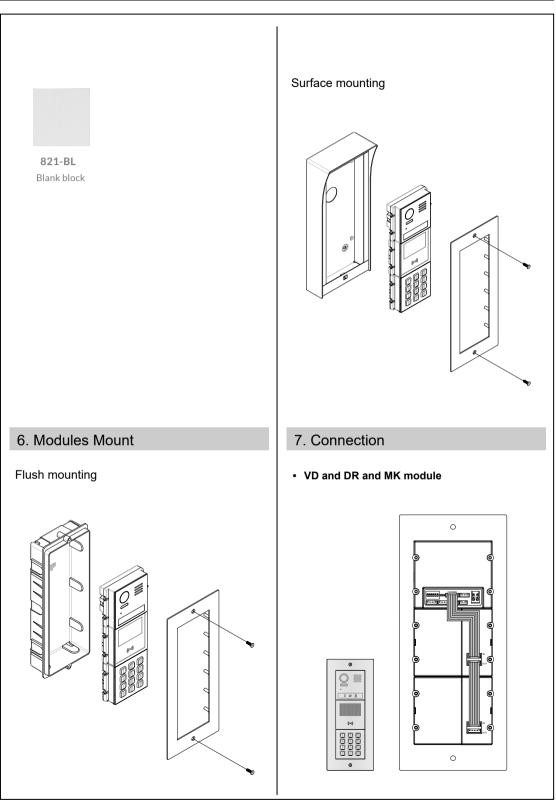

reader |
| 1 2 3<br>4 5 3<br>* 1 #               |                                                                                                             | • • •                                       |
| <b>821-MK</b><br>Mechanical<br>keypad | <b>821-LB</b><br>Backlight info<br>board                                                                    | 821-TFT<br>TFT Screen<br>Namelist           |

### 4. Specification

Power supply: 24Vdc(supplied by PC6B) Camera: 1/2.7" fisheye camera,170° wide angle Power Consumption: 1W in standby 5W in working Card Reader: Support 125KHz and 13.56MHz un encrypted RFID tag Unlock Power output: 12Vdc,250mA Unlock timing: 1~99s Working temperature: - 20°C ~ +55°C Wiring: 2 wires (non-polarity) Dimension: 316(H)×133(W)×48(D)mm

Logo/Info Display







The copyright will be reserved to make any modifications without notice.

<u> ②ΕΔ</u>ςγ