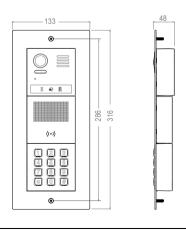

### 4. Specification

Power supply: 24Vdc(supplied by PC6B) Camera: 1/2.7" fisheye camera,170° wide angle Power Consumption: 1W in standby 5W in working Card Reader: Support 125KHz and 13.56MHz un encrypted RFID tag Unlock Power output: 12Vdc,250mA Unlock timing: 1~99s Working temperature: - 20°C ~ +55°C Wiring: 2 wires (non-polarity) Dimension: 316(H)×133(W)×48(D)mm