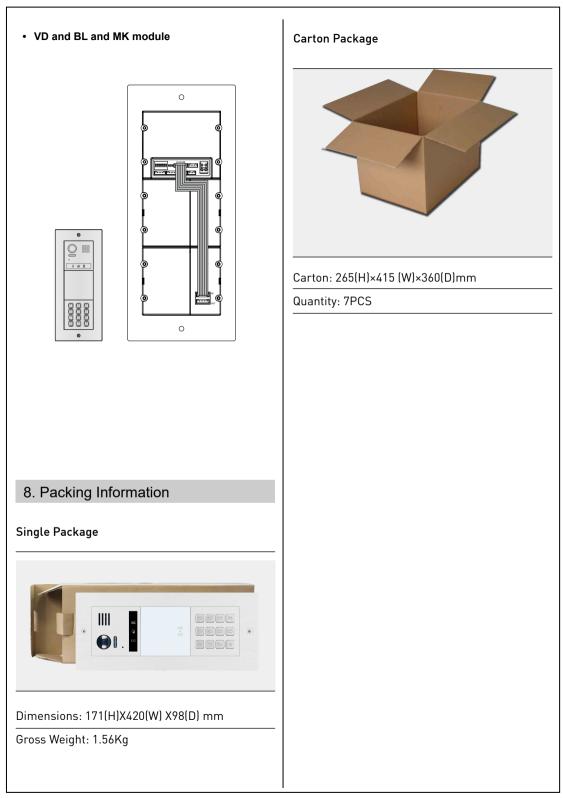

## 5. Ordering Information

|                                       | - <u>-</u>                                                                                                  |                                             |
|---------------------------------------|-------------------------------------------------------------------------------------------------------------|---------------------------------------------|
| Model No.                             | Description                                                                                                 | Remark                                      |
| DT821-DK                              | Color fisheye camera<br>outdoor station with<br>dot-matrix LED and<br>mechanical keypad ac-<br>cess control | NSTC,PAL must<br>be specified               |
|                                       |                                                                                                             |                                             |
|                                       | DT821-DK                                                                                                    |                                             |
| Modules                               |                                                                                                             | ABKT                                        |
| •<br>-<br>                            | •<br>8 @ JL                                                                                                 |                                             |
| 821-VD<br>170° camera<br>module       | 821-AD<br>Only Audio                                                                                        | 821-DR<br>Dot-matrix display<br>card reader |
| 1 2 3<br>4 5 3<br>* 1 #               |                                                                                                             | • • •                                       |
| <b>821-MK</b><br>Mechanical<br>keypad | <b>821-LB</b><br>Backlight info<br>board                                                                    | 821-TFT<br>TFT Screen<br>Namelist           |