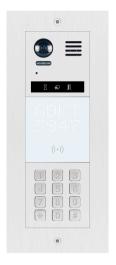

## DT821 Series 2-Wire Outdoor Station

### DESCRIPTION

2-wire apartment system color fisheye camera modularity outdoor station.

## FEATURES

- 720P fisheye lens
- Modularization
- Voice Prompt
- Easy Configure
- Fingerprint Proof Stainless Steel
- IP54 Proof