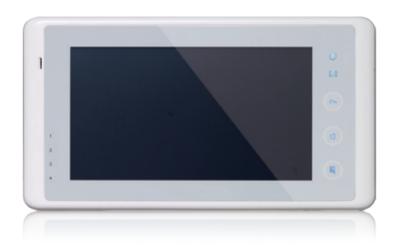

### **DESCRIPTION**

2-wire system 7 inch digital color TFT monitor with touch screen.

### **FEATURES**

- Slim design with touch sensor buttons
- Two color styles of housing for choice
- Touch screen operation
- Hands-free communication
- Color icons menu
- Multi-languages supported
- Compatible with all DT two wire system models
- \* Multi languages operation(customized)