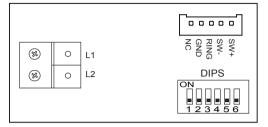

### 2. Terminal Description

L1,L2: Non-polarity bus line.

**SW+,SW-:** Doorbell call button connection port.

Ring, GND: Extra buzzer connection port.

NC: Reserved.

**DIP switches:** Total 6 bits can be configured.

Bit1~Bit5: User Code setting switch.

Bit6: Video impedance matching switch.