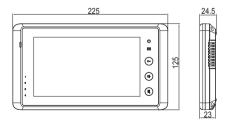

### **DIMENSION**

# 4. Specification

Power Supply: DC 20~28V Consumption: Standby 0.36W;

Working 9.6W

Screen: 7 inch digital color TFT

Resolutions: 800 X 480 pixels

Video Signal: 1Vp-p,  $75\Omega$ , CCIR standard

Wiring: 2 wires, non-polarity
Dimension: 125(H)×225(W)×23(D)mm