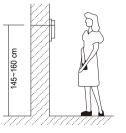

| Press to open a list of actions available on the current screen                                |  |
| Speaker            | Output sound from the outdoor                                                                  |  |
| Mounting hook      | Use to hang up the monitor                                                                     |  |
| Connection port    | Bus terminal                                                                                   |  |

### 2. Terminal Description



L1,L2: Non-polarity bus line.

**SW+,SW-:** Doorbell call button connection port.

Ring, GND: Extra buzzer connection port.

NC: Reserved.

**DIP switches:** Total 6 bits can be configured.

Bit1~Bit5: User Code setting switch.

Bit6: Video impedance matching switch.

# 3. Mounting





### **DT27S Product Information**



# 4. Specification

Power Supply: DC 20~28V Consumption: Standby 0.36W;

Working 9.6W

Screen: 7 inch digital color TFT

Resolutions: 800 X 480 pixels

Video Signal: 1Vp-p,  $75\Omega$ , CCIR standard

Wiring: 2 wires, non-polarity
Dimension: 125(H)×225(W)×23(D)mm

# 5. Ordering Information

DT27S/TD7-B





| Model No.   | Description                                                                              | Menu<br>style |
|-------------|------------------------------------------------------------------------------------------|---------------|
| DT27S/TD7-W | 7 inch digital color TFT screen<br>monitor with touch screen<br>operation& white housing | Color icon    |
| DT27S/TD7-B | 7 inch digital color TFT screen<br>monitor with touch screen<br>op