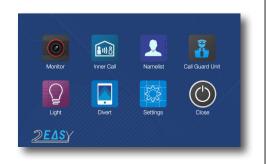

Wiring: 2 wires, non-polarity
Dimension: 125(H)×225(W)×23(D)mm

# 5. Ordering Information

DT27S/TD7-B





| Model No.   | Description                                                                              | Menu<br>style |
|-------------|------------------------------------------------------------------------------------------|---------------|
| DT27S/TD7-W | 7 inch digital color TFT screen<br>monitor with touch screen<br>operation& white housing | Color icon    |
| DT27S/TD7-B | 7 inch digital color TFT screen<br>monitor with touch screen<br>operation& black housing | Color icon    |

# 6. Packing Information

### Single Package



Dimensions: 163(H)×240(W)×37(D)mm

Gross Weight: 0.64Kg

#### Carton Package



Carton: 258 (H)×530 (W)×340 (D)mm

Quantity: 24PCS

# 7. Menu Style