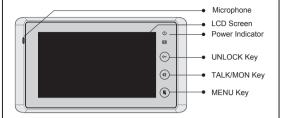

### 1. Parts and Functions

### **Key Functions**

| Microphone         | Receives sound from the user                                                                   |  |
|--------------------|------------------------------------------------------------------------------------------------|--|
| LCD screen         | Display the images from outdoor station                                                        |  |
| Power<br>Indicator | Light up when the monitor power-on                                                             |  |
| Unlock key         | Press to release the door for visitors during talking or monitoring                            |  |
| Talk/Mon. key      | Press to talk with the visitors while receiving a call     Press to monitor outdoor in standby |  |
| Menu key           | Press to open a list of actions available on the current screen                                |  |
| Speaker            | Output sound from the outdoor                                                                  |  |
| Mounting hook      | Use to hang up the monitor                                                                     |  |
| Connection port    | Bus terminal                                                                                   |  |