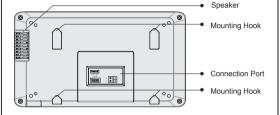

### 1. Parts and Functions

### **Key Functions**

| Microphone         | Receives sound from the user                                                                   |  |
|--------------------|------------------------------------------------------------------------------------------------|--|
| LCD screen         | Display the images from outdoor station                                                        |  |
| Power<br>Indicator | Light up when the monitor power-on                                                             |  |
| Unlock key         | Press to release the door for visitors during talking or monitoring                            |  |
| Talk/Mon. key      | Press to talk with the visitors while receiving a call     Press to monitor outdoor in standby |  |
| Menu key           | Press to open a list of actions available on the current screen                                |  |
| Speaker            | Output sound from the outdoor                                                                  |  |
| Mounting hook      | Use to hang up the monitor                                                                     |  |
| Connection port    | Bus terminal                                                                                   |  |