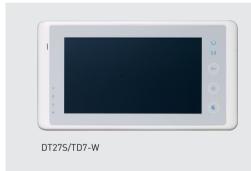

# 5. Ordering Information

DT27S/TD7-B

| Model No.   | Description                                                                              | Menu<br>style |
|-------------|------------------------------------------------------------------------------------------|---------------|
| DT27S/TD7-W | 7 inch digital color TFT screen<br>monitor with touch screen<br>operation& white housing | Color icon    |
| DT27S/TD7-B | 7 inch digital color TFT screen<br>monitor with touch screen<br>operation& black housing | Color icon    |