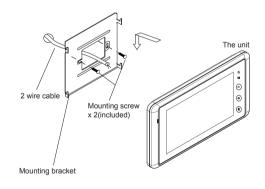

ey           | Press to open a list of actions available on the current screen                                |  |
| Speaker            | Output sound from the outdoor                                                                  |  |
| Mounting hook      | Use to hang up the monitor                                                                     |  |
| Connection port    | Bus terminal                                                                                   |  |

### 2. Terminal Description



L1,L2: Non-polarity bus line.

**SW+,SW-:** Doorbell call button connection port.

Ring, GND: Extra buzzer connection port.

NC: Reserved.

**DIP switches:** Total 6 bits can be configured.

Bit1~Bit5: User Code setting switch.

Bit6: Video impedance matching switch.

# 3. Mounting





### **DT27S Product Information**



# 4. Specification

Power Supply: DC 20~28V Consumption: Standby 0.36W;

Working 9.6W

Screen: 7 inch digital color TFT

Resolutions: 800 X 480 pixels

Video Signal: 1Vp-p,  $75\Omega$ , CCIR standard

Wiring: 2 wires, non-polarity
Dimension: 125(H)×225(W)×23(D)mm

# 5. Ordering Information

DT27S/TD7-B





| Model No.   | Description                                                                              | Menu<br>style |
|-------------|------------------------------------------------------------------------------------------|---------------|
| DT27S/TD7-W | 7 inch digital color TFT screen<br>monitor with touch screen<br>operation& white housing | Color icon    |
| DT27S/TD7-B | 7 inch digital color TFT screen<br>monitor with touch screen<br>