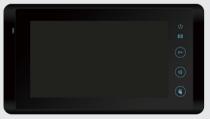

# 5. Ordering Information

DT27S/TD7-B

| Model No.   | Description                                                                              | Menu<br>style |
|-------------|------------------------------------------------------------------------------------------|---------------|
| DT27S/TD7-W | 7 inch digital color TFT screen<br>monitor with touch screen<br>operation& white housing | Color icon    |
| DT27S/TD7-B | 7 inch digital color TFT screen<br>monitor with touch screen<br>operation& black housing | Color icon    |