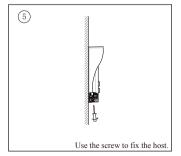

## 2. Door Station Mounting

#### Mounting Without Rainy Cover

### Mounting With Rainy Cover