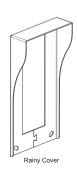

# DT602 Series 2-Wire Outdoor Station System



#### **DESCRIPTION**

2-wire system color outdoor station with rainy cover.

#### **DIMENSION**







#### **FEATURES**

- ► Zinc alloy panel;
- ► High resolution camera;
- ➤ 105° visual angle;
- Auto-sensor light illumination;
- ▶ Large nameplate display;
- Surface mounting w or w/o rainy cover;
- ► IP54 weatherproof rate;
- One/two buttons choose.
  - \*1 Two buttons version-DT602D.

#### 1. Parts and Functions





**JP/LK:** Lock control jumper, to select the lock type.

**Main Connect Port:** To connect the bus line and the electronic locks.

BUS: Connect to the bus line, no polarity.

PL: External lock power input, connect to the power positive(power +).

S+: Lock power(+) output.

S-: Lock power(-) output, connect to the power(-) input of locks(only when using the camera to power the locks, if using the external power supply for the locks, the S- will not be connected).

## 2. Doo