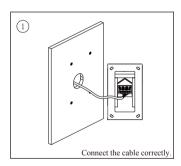

to-sensor light illumination;
- ▶ Large nameplate display;
- Surface mounting w or w/o rainy cover;
- ► IP54 weatherproof rate;
- One/two buttons choose.
  - \*1 Two buttons version-DT602D.

#### 1. Parts and Functions





**JP/LK:** Lock control jumper, to select the lock type.

**Main Connect Port:** To connect the bus line and the electronic locks.

BUS: Connect to the bus line, no polarity.

PL: External lock power input, connect to the power positive(power +).

S+: Lock power(+) output.

S-: Lock power(-) output, connect to the power(-) input of locks(only when using the camera to power the locks, if using the external power supply for the locks, the S- will not be connected).

## 2. Door Station Mounting

#### Mounting Without Rainy Cover













### Mounting With Rainy Cover













## 3. Specification

Power Supply:
DC 24V;

Power Consumption: Standby 33mA; Working status 110mA;

Lock Power Supply: 12Vdc, 300mA(Internal Power);

Unlock Time: 1~30s(Default 1s);

• Working Temperature: -15°C ~ +55°C;

• Wiring: 2 wires,non-polarity;

Dimension:
145(H)×90(W)×23(D)mm(Without rainy cover);

## 4. Ordering Information for Door Station



| Model No. | Brief Description                       | Remark                      |
|-----------|-----------------------------------------|-----------------------------|
| DT602     | Color outdoor station with rainy cover. | NSTC, PAL must be specified |
| DT602D    | Color outdoor station with rainy cover. | NSTC,PAL must be specified  |

## 5. Packing Information



Dimensions: 202(H)×100(W)×60(D)mm

Gross Weight: 0.78Kg