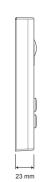

#### **DIMENSION**

• Wiring: 2 wires,non-polarity;

Dimension:
145(H)×90(W)×23(D)mm(Without rainy cover);