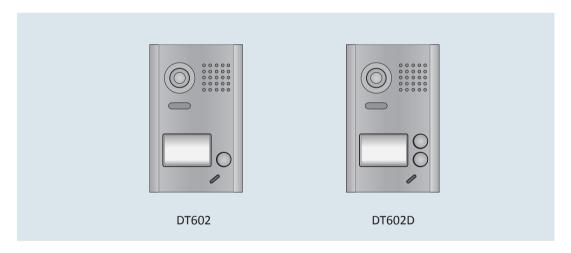

# DT602 Series 2-Wire Outdoor Station System

## 4. Ordering Information for Door Station

| Model No. | Brief Description                       | Remark                      |
|-----------|-----------------------------------------|-----------------------------|
| DT602     | Color outdoor station with rainy cover. | NSTC, PAL must be specified |
| DT602D    | Color outdoor station with rainy cover. | NSTC,PAL must be specified  |