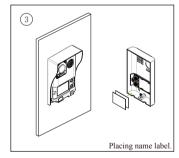

ensor light illumination;
- ▶ Large nameplate display;
- Surface mounting w or w/o rainy cover;
- ► IP54 weatherproof rate;
- One/two buttons choose.
  - \*1 Two buttons version-DT602D.

#### 1. Parts and Functions





**JP/LK:** Lock control jumper, to select the lock type.

**Main Connect Port:** To connect the bus line and the electronic locks.

BUS: Connect to the bus line, no polarity.

PL: External lock power input, connect to the power positive(power +).

S+: Lock power(+) output.

S-: Lock power(-) output, connect to the power(-) input of locks(only when using the camera to power the locks, if using the external power supply for the locks, the S- will not be connected).

## 2. Door Station Mounting

#### Mounting Without Rainy Cover













### Mounting With Rainy Cover













## 3. Specification

Power Supply:
DC 24V;

Power Consumption: Standby 33mA; Working status 110mA;

Lock Power Supply: 12Vdc, 300mA(Internal Power);

Unlock Time: 1~30s(Default 1s);

• Working Temperature: -15°C ~ +55°C;

• Wiring: 2 wires,non-polarity;

Dimension:
145(H)×90(W)×23(D)mm(Without rainy cover);

## 4. Ordering Information for Door Station



| Model No. | Brief Description                       | Remark                      |
|-----------|-----------------------------------------|-----------------------------|
| DT602     | Color outdoor station with rainy cover. | NSTC, PAL must be specified |
| DT602D    | Color outdoor station with rainy cover. | NSTC,PAL must be specified  |

## 5. Packing Information



Dimensions: 202(H)×100(W)×60(D)mm

Gross Weight: 0.78Kg



Ca