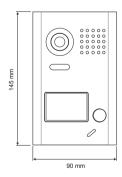

#### **DIMENSION**

• Wiring: 2 wires,non-polarity;

Dimension:
145(H)×90(W)×23(D)mm(Without rainy cover);