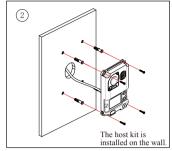

ution camera;
- ➤ 105° visual angle;
- Auto-sensor light illumination;
- ▶ Large nameplate display;
- Surface mounting w or w/o rainy cover;
- ► IP54 weatherproof rate;
- One/two buttons choose.
  - \*1 Two buttons version-DT602D.

#### 1. Parts and Functions





**JP/LK:** Lock control jumper, to select the lock type.

**Main Connect Port:** To connect the bus line and the electronic locks.

BUS: Connect to the bus line, no polarity.

PL: External lock power input, connect to the power positive(power +).

S+: Lock power(+) output.

S-: Lock power(-) output, connect to the power(-) input of locks(only when using the camera to power the locks, if using the external power supply for the locks, the S- will not be connected).

## 2. Door Station Mounting

#### Mounting Without Rainy Cover













### Mounting With Rainy Cover













## 3. Specification

Power Supply:
DC 24V;

Power Consumption: Standby 33mA; Working status 110mA;

Lock Power Supply: 12Vdc, 300mA(Internal Power);

Unlock Time: 1~30s(Default 1s);

• Working Temperature: -15°C ~ +55°C;

• Wiring: 2 wires,non-polarity;

Dimension:
145(H)×90(W)×23(D)mm(Without rainy cover);

## 4. Ordering Information for Door Station



| Model No. | Brief Description                       | Remark                      |
|-----------|-----------------------------------------|-----------------------------|
| DT602     | Color outdoor station with rainy cover. | NSTC, PAL must be specified |
| DT602D    | Color outdoor station with rainy cover. | NSTC,PAL must be specified  |

## 5. Packing Information



Dimensions: 202(