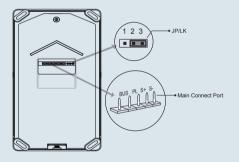

#### 1. Parts and Functions

**JP/LK:** Lock control jumper, to select the lock type.

**Main Connect Port:** To connect the bus line and the electronic locks.

BUS: Connect to the bus line, no polarity.

PL: External lock power input, connect to the power positive(power +).

S+: Lock power(+) output.

S-: Lock power(-) output, connect to the power(-) input of locks(only when using the camera to power the locks, if using the external power supply for the locks, the S- will not be connected).