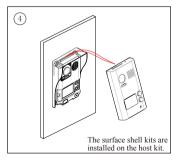

sor light illumination;
- ▶ Large nameplate display;
- Surface mounting w or w/o rainy cover;
- ► IP54 weatherproof rate;
- One/two buttons choose.
  - \*1 Two buttons version-DT602D.

#### 1. Parts and Functions





**JP/LK:** Lock control jumper, to select the lock type.

**Main Connect Port:** To connect the bus line and the electronic locks.

BUS: Connect to the bus line, no polarity.

PL: External lock power input, connect to the power positive(power +).

S+: Lock power(+) output.

S-: Lock power(-) output, connect to the power(-) input of locks(only when using the camera to power the locks, if using the external power supply for the locks, the S- will not be connected).

## 2. Door Station Mounting

#### Mounting Without Rainy Cover













### Mounting With Rainy Cover













## 3. Specification

Power Supply:
DC 24V;

Power Consumption: Standby 33mA; Working status 110mA;

Lock Power Supply: 12Vdc, 300mA(Internal Power);

Unlock Time: 1~30s(Default 1s);

• Working Temperature: -15°C ~ +55°C;

• Wiring: 2 wires,non-polarity;

Dimension:
145(H)×90(W)×23(D)mm(Without rainy cover);

## 4. Ordering Information for Door Station



| Model No. | Brief Description                       | Remark                      |
|-----------|-----------------------------------------|-----------------------------|
| DT602     | Color outdoor station with rainy cover. | NSTC, PAL must be specified |
| DT602D    | Color outdoor station with rainy cover. | NSTC,PAL must be specified  |

## 5. Packing Information



Dimensions: 202(H)×100(W)×60(D)mm

Gross Weight: 0.78Kg



Cart