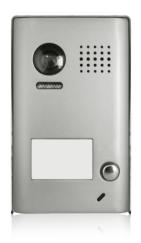

#### **DESCRIPTION**

2-wire system color outdoor station with rainy cover.

#### **FEATURES**

- ► Zinc alloy panel;
- ► High resolution camera;
- ➤ 105° visual angle;
- Auto-sensor light illumination;
- ▶ Large nameplate display;
- Surface mounting w or w/o rainy cover;
- ► IP54 weatherproof rate;
- One/two buttons choose.
  - \*1 Two buttons version-DT602D.