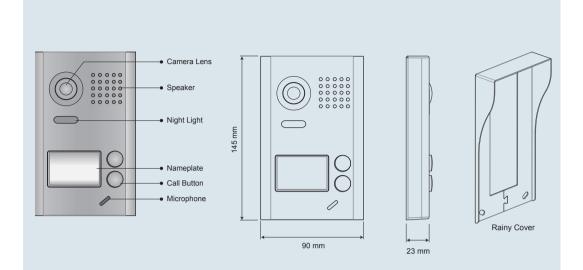

#### **DIMENSION**

#### **FEATURES**

- ► Zinc alloy panel;
- ► High resolution camera;
- ➤ 105° visual angle;
- Auto-sensor light illumination;
- ▶ Large nameplate display;
- Surface mounting w or w/o rainy cover;
- ► IP54 weatherproof rate;
- One/two buttons choose.
  - \*1 Two buttons version-DT602D.

• Wiring: 2 wires,non-polarity;

Dimension:
145(H)×90(W)×23(D)mm(Without rainy cover);