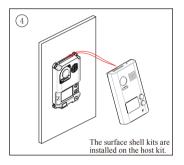

n camera;
- ➤ 105° visual angle;
- Auto-sensor light illumination;
- ▶ Large nameplate display;
- Surface mounting w or w/o rainy cover;
- ► IP54 weatherproof rate;
- One/two buttons choose.
  - \*1 Two buttons version-DT602D.

#### 1. Parts and Functions





**JP/LK:** Lock control jumper, to select the lock type.

**Main Connect Port:** To connect the bus line and the electronic locks.

BUS: Connect to the bus line, no polarity.

PL: External lock power input, connect to the power positive(power +).

S+: Lock power(+) output.

S-: Lock power(-) output, connect to the power(-) input of locks(only when using the camera to power the locks, if using the external power supply for the locks, the S- will not be connected).

## 2. Door Station Mounting

#### Mounting Without Rainy Cover













### Mounting With Rainy Cover













## 3. Specification

Power Supply:
DC 24V;

Power Consumption: Standby 33mA; Working status 110mA;

Lock Power Supply: 12Vdc, 300mA(Internal Power);

Unlock Time: 1~30s(Default 1s);

• Working Temperature: -15°C ~ +55°C;

• Wiring: 2 wires,non-polarity;

Dimension:
145(H)×90(W)×23(D)mm(Without rainy cover);

## 4. Ordering Information for Door Station



| Model No. | Brief Description                       | Remark                      |
|-----------|-----------------------------------------|-----------------------------|
| DT602     | Color outdoor station with rainy cover. | NSTC, PAL must be specified |
| DT602D    | Color outdoor station with rainy cover. | NSTC,PAL must be specified  |

## 5. Packing Information



Dimensions: 202(H)×1