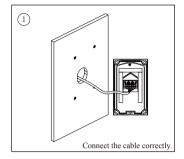

olution camera;
- ➤ 105° visual angle;
- Auto-sensor light illumination;
- ▶ Large nameplate display;
- Surface mounting w or w/o rainy cover;
- ► IP54 weatherproof rate;
- One/two buttons choose.
  - \*1 Two buttons version-DT602D.

#### 1. Parts and Functions





**JP/LK:** Lock control jumper, to select the lock type.

**Main Connect Port:** To connect the bus line and the electronic locks.

BUS: Connect to the bus line, no polarity.

PL: External lock power input, connect to the power positive(power +).

S+: Lock power(+) output.

S-: Lock power(-) output, connect to the power(-) input of locks(only when using the camera to power the locks, if using the external power supply for the locks, the S- will not be connected).

## 2. Door Station Mounting

#### Mounting Without Rainy Cover













### Mounting With Rainy Cover













## 3. Specification

Power Supply:
DC 24V;

Power Consumption: Standby 33mA; Working status 110mA;

Lock Power Supply: 12Vdc, 300mA(Internal Power);

Unlock Time: 1~30s(Default 1s);

• Working Temperature: -15°C ~ +55°C;

• Wiring: 2 wires,non-polarity;

Dimension:
145(H)×90(W)×23(D)mm(Without rainy cover);

## 4. Ordering Information for Door Station



| Model No. | Brief Description                       | Remark                      |
|-----------|-----------------------------------------|-----------------------------|
| DT602     | Color outdoor station with rainy cover. | NSTC, PAL must be specified |
| DT602D    | Color outdoor station with rainy cover. | NSTC,PAL must be specified  |

## 5. Packing Information



Dimensions: 20