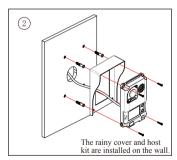

-sensor light illumination;
- ▶ Large nameplate display;
- Surface mounting w or w/o rainy cover;
- ► IP54 weatherproof rate;
- One/two buttons choose.
  - \*1 Two buttons version-DT602D.

#### 1. Parts and Functions





**JP/LK:** Lock control jumper, to select the lock type.

**Main Connect Port:** To connect the bus line and the electronic locks.

BUS: Connect to the bus line, no polarity.

PL: External lock power input, connect to the power positive(power +).

S+: Lock power(+) output.

S-: Lock power(-) output, connect to the power(-) input of locks(only when using the camera to power the locks, if using the external power supply for the locks, the S- will not be connected).

## 2. Door Station Mounting

#### Mounting Without Rainy Cover













### Mounting With Rainy Cover













## 3. Specification

Power Supply:
DC 24V;

Power Consumption: Standby 33mA; Working status 110mA;

Lock Power Supply: 12Vdc, 300mA(Internal Power);

Unlock Time: 1~30s(Default 1s);

• Working Temperature: -15°C ~ +55°C;

• Wiring: 2 wires,non-polarity;

Dimension:
145(H)×90(W)×23(D)mm(Without rainy cover);

## 4. Ordering Information for Door Station



| Model No. | Brief Description                       | Remark                      |
|-----------|-----------------------------------------|-----------------------------|
| DT602     | Color outdoor station with rainy cover. | NSTC, PAL must be specified |
| DT602D    | Color outdoor station with rainy cover. | NSTC,PAL must be specified  |

## 5. Packing Information



Dimensions: 202(H)×100(W)×60(D)mm

Gross Weight: 0.78Kg