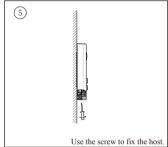

camera;
- ➤ 105° visual angle;
- Auto-sensor light illumination;
- ▶ Large nameplate display;
- Surface mounting w or w/o rainy cover;
- ► IP54 weatherproof rate;
- One/two buttons choose.
  - \*1 Two buttons version-DT602D.

#### 1. Parts and Functions





**JP/LK:** Lock control jumper, to select the lock type.

**Main Connect Port:** To connect the bus line and the electronic locks.

BUS: Connect to the bus line, no polarity.

PL: External lock power input, connect to the power positive(power +).

S+: Lock power(+) output.

S-: Lock power(-) output, connect to the power(-) input of locks(only when using the camera to power the locks, if using the external power supply for the locks, the S- will not be connected).

## 2. Door Station Mounting

#### Mounting Without Rainy Cover













### Mounting With Rainy Cover













## 3. Specification

Power Supply:
DC 24V;

Power Consumption: Standby 33mA; Working status 110mA;

Lock Power Supply: 12Vdc, 300mA(Internal Power);

Unlock Time: 1~30s(Default 1s);

• Working Temperature: -15°C ~ +55°C;

• Wiring: 2 wires,non-polarity;

Dimension:
145(H)×90(W)×23(D)mm(Without rainy cover);

## 4. Ordering Information for Door Station



| Model No. | Brief Description                       | Remark                      |
|-----------|-----------------------------------------|-----------------------------|
| DT602     | Color outdoor station with rainy cover. | NSTC, PAL must be specified |
| DT602D    | Color outdoor station with rainy cover. | NSTC,PAL must be specified  |

## 5. Packing Information



Dimensions: 202(H)×100