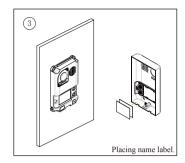

ion camera;
- ➤ 105° visual angle;
- Auto-sensor light illumination;
- ▶ Large nameplate display;
- Surface mounting w or w/o rainy cover;
- ► IP54 weatherproof rate;
- One/two buttons choose.
  - \*1 Two buttons version-DT602D.

#### 1. Parts and Functions





**JP/LK:** Lock control jumper, to select the lock type.

**Main Connect Port:** To connect the bus line and the electronic locks.

BUS: Connect to the bus line, no polarity.

PL: External lock power input, connect to the power positive(power +).

S+: Lock power(+) output.

S-: Lock power(-) output, connect to the power(-) input of locks(only when using the camera to power the locks, if using the external power supply for the locks, the S- will not be connected).

## 2. Door Station Mounting

#### Mounting Without Rainy Cover













### Mounting With Rainy Cover













## 3. Specification

Power Supply:
DC 24V;

Power Consumption: Standby 33mA; Working status 110mA;

Lock Power Supply: 12Vdc, 300mA(Internal Power);

Unlock Time: 1~30s(Default 1s);

• Working Temperature: -15°C ~ +55°C;

• Wiring: 2 wires,non-polarity;

Dimension:
145(H)×90(W)×23(D)mm(Without rainy cover);

## 4. Ordering Information for Door Station



| Model No. | Brief Description                       | Remark                      |
|-----------|-----------------------------------------|-----------------------------|
| DT602     | Color outdoor station with rainy cover. | NSTC, PAL must be specified |
| DT602D    | Color outdoor station with rainy cover. | NSTC,PAL must be specified  |

## 5. Packing Information



Dimensions: 202(H)