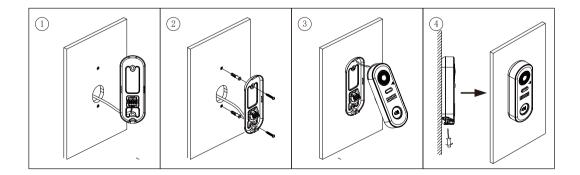

# **MOUNTING** -

- 1. Installation height for door station usually is 145~160cm.
- 2. Use screws to fix the back panel to the wall after connect the cable correctly.
- 3. Attach the front panel to the back panel, then use the screw to fix it.