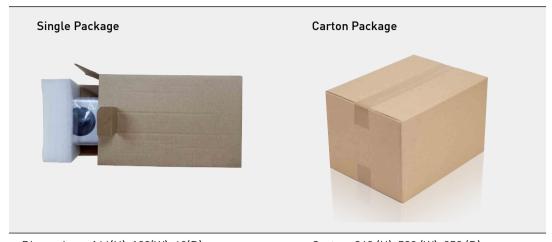

Power Consumption: <3W;</li>

• Fish Camera: Color CMOS, 2.0 Mega pixel

1/2.7" fisheye camera,155° wide angle;

• 105 degree Camera: Color CMOS, 520TVL, 1/4" camera,105°

wide angle.

• Lock Power supply: 12Vdc, 250mA(Internal Power);

• Working temperature: -20°C ~ +55°C;

• Wiring: Cat 5;

• Protection: IP54

Dimension: 160(H)×60(W)×31.5(D)mm

## **ORDERING INFORMATION -**

| Model No. | Description                                         | Remark                      |
|-----------|-----------------------------------------------------|-----------------------------|
| IX610     | Fisheye camera outdoor station by surface mounting. | NSTC, PAL must be specified |
| IX610C    | 3089 camera outdoor station by surface mounting.    | NSTC, PAL must be specified |





# PACKING INFORMATION



Gross Weight: 0.53Kg Quantity: 32PCS