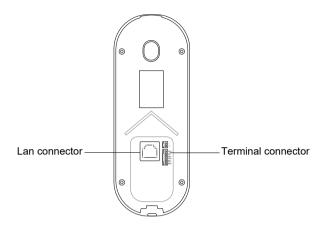

#### **TERMINAL DESCRIPTION**

# Lan connector

Use to connect the indoor station to the network.

#### **Terminal connector**

Use to connect external devices to the indoor station.