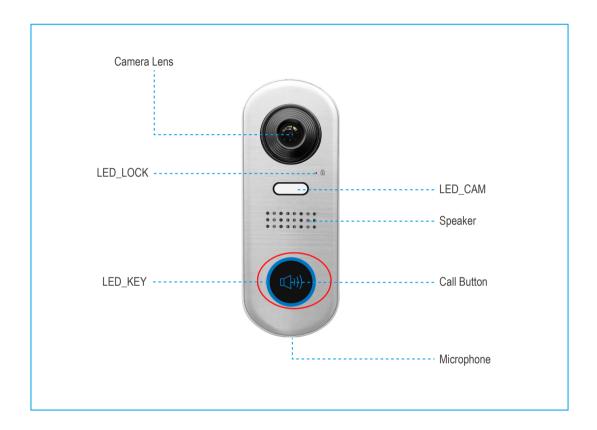

# **FEATURES**

- Better image/video;
- Unlock-state indicators;
- Voice prompts;
- Soft LED;
- 720P fisheye or Normal lens;
- Aluminum front panel;
- Surface mounting;
- IP54 proof.